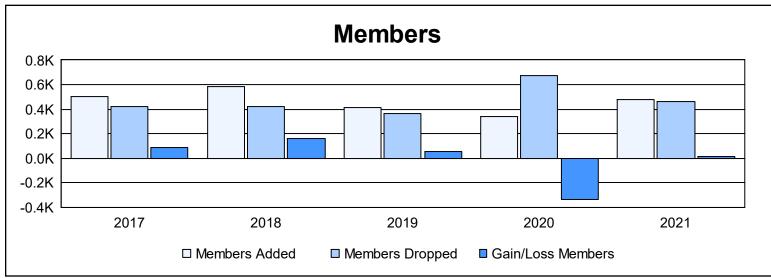

District 306 A2 As of June 2021 Cumulative

| Year      | New<br>Clubs | Dropped<br>Clubs | Gain/<br>Loss<br>Clubs | New<br>Members | Charter<br>Members | Reinstate<br>Members | Transfer<br>Members | Total<br>Member<br>Added | Total<br>Members<br>Dropped | Gain/<br>Loss<br>Members |
|-----------|--------------|------------------|------------------------|----------------|--------------------|----------------------|---------------------|--------------------------|-----------------------------|--------------------------|
| 2016-2017 | 5            | 3                | 2                      | 298            | 147                | 51                   | 9                   | 505                      | 421                         | 84                       |
| 2017-2018 | 6            | 2                | 4                      | 400            | 156                | 21                   | 8                   | 585                      | 422                         | 163                      |
| 2018-2019 | 5            | 1                | 4                      | 271            | 118                | 16                   | 10                  | 415                      | 362                         | 53                       |
| 2019-2020 | 3            | 4                | -1                     | 165            | 103                | 46                   | 22                  | 336                      | 673                         | -337                     |
| 2020-2021 | 6            | 10               | -4                     | 251            | 185                | 34                   | 9                   | 479                      | 462                         | 17                       |
| Average   | 5            | 4                | 1                      | 277            | 142                | 34                   | 12                  | 464                      | 468                         | -4                       |