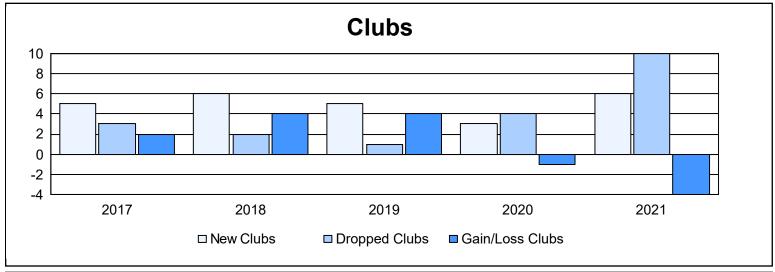

District 306 A2 As of June 2021 Cumulative

| Year      | New<br>Clubs | Dropped<br>Clubs | Gain/<br>Loss<br>Clubs | New<br>Members | Charter<br>Members | Reinstate<br>Members | Transfer<br>Members | Total<br>Member<br>Added | Total<br>Members<br>Dropped | Gain/<br>Loss<br>Members |
|-----------|--------------|------------------|------------------------|----------------|--------------------|----------------------|---------------------|--------------------------|-----------------------------|--------------------------|
| 2016-2017 | 5            | 3                | 2                      | 298            | 147                | 51                   | 9                   | 505                      | 421                         | 84                       |
| 2017-2018 | 6            | 2                | 4                      | 400            | 156                | 21                   | 8                   | 585                      | 422                         | 163                      |
| 2018-2019 | 5            | 1                | 4                      | 271            | 118                | 16                   | 10                  | 415                      | 362                         | 53                       |
| 2019-2020 | 3            | 4                | -1                     | 165            | 103                | 46                   | 22                  | 336                      | 673                         | -337                     |
| 2020-2021 | 6            | 10               | -4                     | 251            | 185                | 34                   | 9                   | 479                      | 462                         | 17                       |
| Average   | 5            | 4                | 1                      | 277            | 142                | 34                   | 12                  | 464                      | 468                         | -4                       |